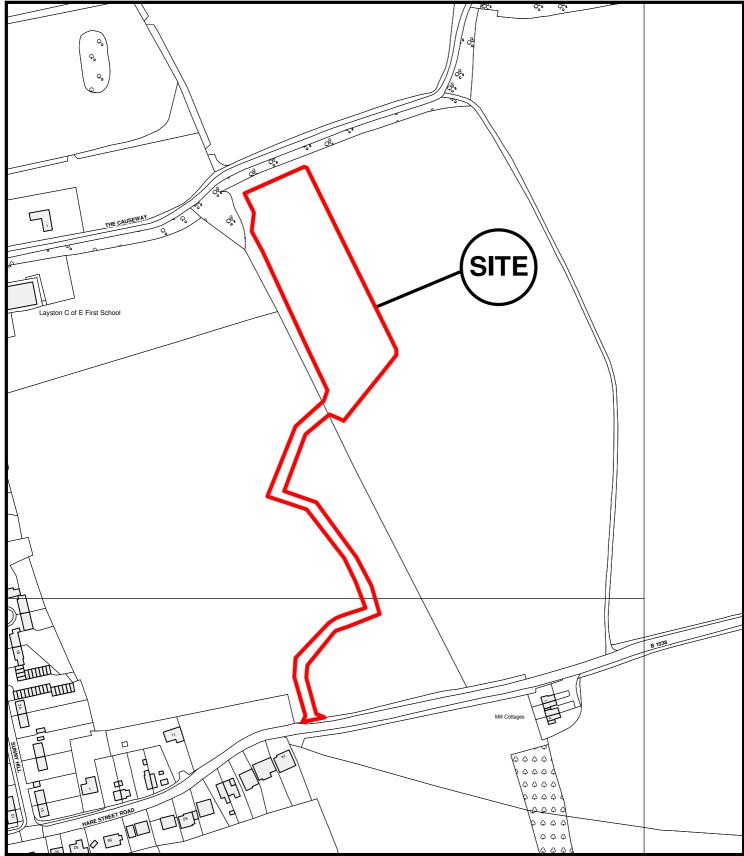

East Herts Council Wallfields Pegs Lane Hertford SG13 8EQ

Tel: 01279 655261

Address: Land North of, Hare Street Road, Buntingford, Herts

Reference: 3/14/1860/FP

Scale: 1:2500

O.S Sheet: TL3629 North

Date of Print: 24 November 2014